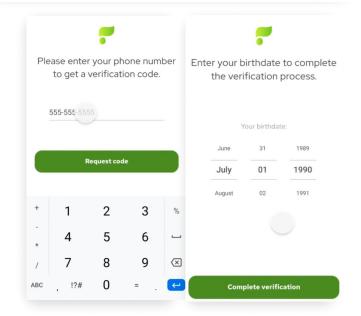

#### 02 Sign up!

- Enter your phone number to request a verification code.
- Enter that verification code from texts (Resend if you did not receive it).
- Enter your birthdate for us to verify you as a OneFifteen patient.
- Set up a four digit passcode you will remember!
- 5. You can **log in** with this every time.
- 6. Accept the terms and conditions.
- 7. You're all set!