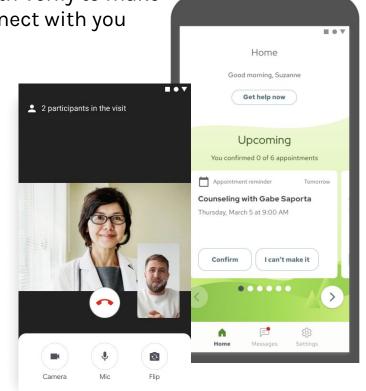

# O3 Check out your upcoming appointments

#### From the home page on your app:

- Look through your upcoming appointments
- 2. Confirm your appointment, if you can make it!
- If you have confirmed your appointment, we'll ask you to tell us what you want to talk about in the session
- 4. Press I can't make it if that time no longer works for you. We'll ask a few questions to make sure we can reschedule you for the correct time!
- You're all set!