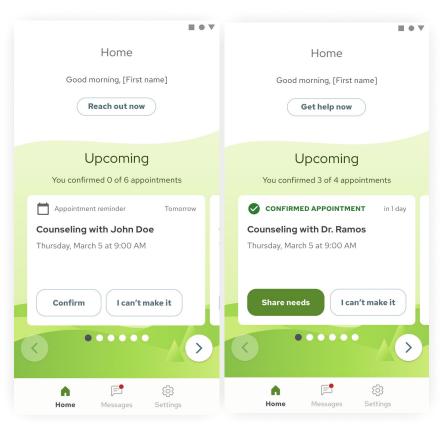

# O3 Check out your upcoming appointments

#### From the home page on your app:

- Look through your upcoming appointments
- 2. Confirm your appointment, if you can make it!
- If you have confirmed your appointment, we'll ask you to tell us what you want to talk about in the session
- 4. Press I can't make it if that time no longer works for you. We'll ask a few questions to make sure we can reschedule you for the correct time!
- You're all set!