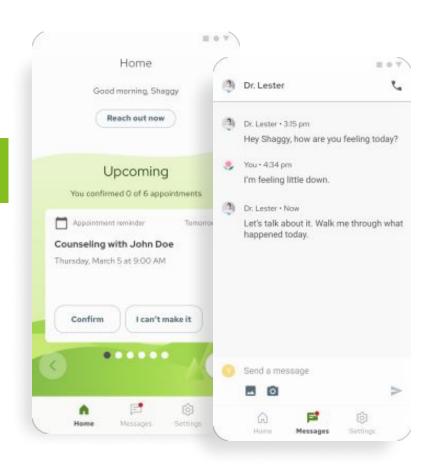

# O3 Check out your upcoming appointments

#### From the home page on your app:

- Look through your upcoming appointments
- 2. Confirm your appointment, if you can make it!
- If you have confirmed your appointment, we'll ask you to tell us what you want to talk about in the session
- 4. Press I can't make it if that time no longer works for you. We'll ask a few questions to make sure we can reschedule you for the correct time!
- You're all set!